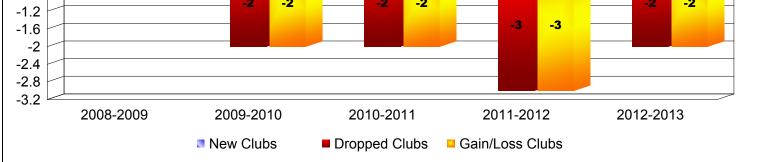

## **District 22 C MARYLAND**

| Year                               | New<br>Clubs | Dropped<br>Clubs | Gain/<br>Loss<br>Clubs | New<br>Members | Charter<br>Members | Reinstate<br>Members | Transfer<br>Members | Total<br>Member<br>Added | Total<br>Members<br>Dropped | Gain/<br>Loss<br>Members |
|------------------------------------|--------------|------------------|------------------------|----------------|--------------------|----------------------|---------------------|--------------------------|-----------------------------|--------------------------|
| 2008-2009                          | 0            | 0                | 0                      | 124            | 0                  | 7                    | 4                   | 135                      | -185                        | -50                      |
| 2009-2010                          | 0            | -2               | -2                     | 103            | 0                  | 9                    | 18                  | 130                      | -211                        | -81                      |
| 2010-2011                          | 0            | -2               | -2                     | 102            | 0                  | 4                    | 8                   | 114                      | -141                        | -27                      |
| 2011-2012                          | 0            | -3               | -3                     | 83             | 0                  | 3                    | 4                   | 90                       | -195                        | -105                     |
| 2012-2013                          | 0            | -2               | -2                     | 90             | 3                  | 8                    | 8                   | 109                      | -152                        | -43                      |
| Average                            | 0            | -2               | -2                     | 100            | 1                  | 6                    | 8                   | 116                      | -177                        | -61                      |
|                                    | 0 0          | 0                | 0                      |                | Club               |                      | 0                   | 0                        |                             |                          |
| -0<br>-0.4<br>-0.8<br>-1.2<br>-1.6 |              |                  |                        | 2 -2           | -2                 | -2                   |                     | -3                       | -2 -2                       |                          |